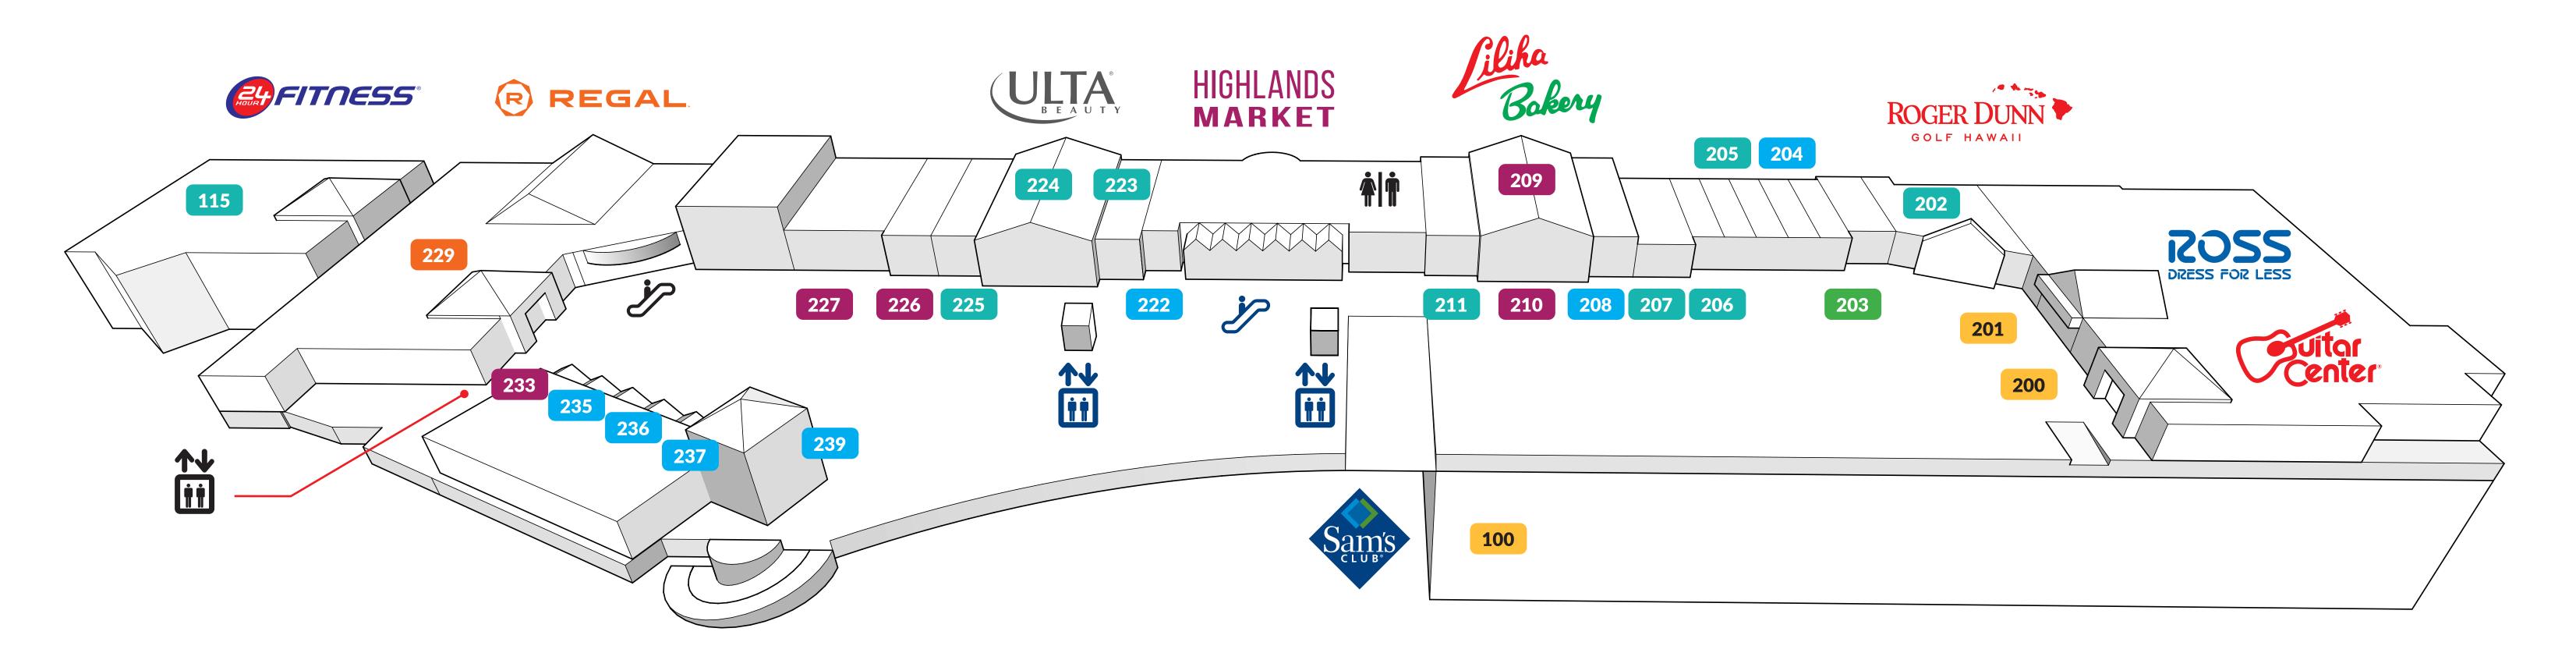

## Directory

| Apparel                             |       | Department Stores                                                                                                                                                              |       | Dining                  |     |
|-------------------------------------|-------|--------------------------------------------------------------------------------------------------------------------------------------------------------------------------------|-------|-------------------------|-----|
| Jeans Warehouse                     | 203   | Ross Dress for Less                                                                                                                                                            | 201   | Buffalo Wild Wings      | 227 |
|                                     |       | Sam's Club                                                                                                                                                                     | 100   | Liliha Bakery           | 209 |
| Entertainment                       |       | SAM'S CLUB ENTRANCE - GROUND LEVEL                                                                                                                                             |       | Little Joe's Steakhouse | 210 |
|                                     | 229   | The Sam's Club main entrance is located on the ground level. To access, use the escalators in front of the Highlands Market Food Court or nearby elevators in the parking lot. |       | Teriyaki Madness        | 226 |
| Regal Cinemas                       |       |                                                                                                                                                                                |       | The Pizza Press         | 233 |
| Services                            |       | Specialties                                                                                                                                                                    |       | Highlands Market        | ŤÍŤ |
| European Wax Center                 | 206   | 24 Hour Fitness (Enter at Mezzanine level)                                                                                                                                     | 115   | Chicken & Brisket       | L/M |
| FedEx Office                        | 237   | The Good Feet Store                                                                                                                                                            | 205 A | Jersey Mike's Subs      | A   |
| Great Clips                         | 236   | Guitar Center                                                                                                                                                                  | 200   | L&G Local Foods         | K   |
| Massage Envy & Spa                  | 222   | Mattress Firm                                                                                                                                                                  | 211   | Coming Soon             | В   |
| Pearl Family Dental Care            | 235   | Roger Dunn Golf                                                                                                                                                                | 202   | Ming's Canton Food      | J   |
| Queen Nails                         | 239   | Spectrum                                                                                                                                                                       | 207   | Pampanga Kitchen        | C   |
| US Marine Corps Career Center       | 204   | T-Mobile                                                                                                                                                                       | 204 B | Sushiman                | E   |
| US Air Force Reserve Career Center  | 204 A | Ulta Beauty                                                                                                                                                                    | 224   | Coming Soon             | F   |
| US Air National Guard Career Center | 205 B | Verizon Wireless                                                                                                                                                               | 225   | Coming Soon             | D   |
| US Army Career Center               | 208   |                                                                                                                                                                                |       | Up Roll Café            | Н   |